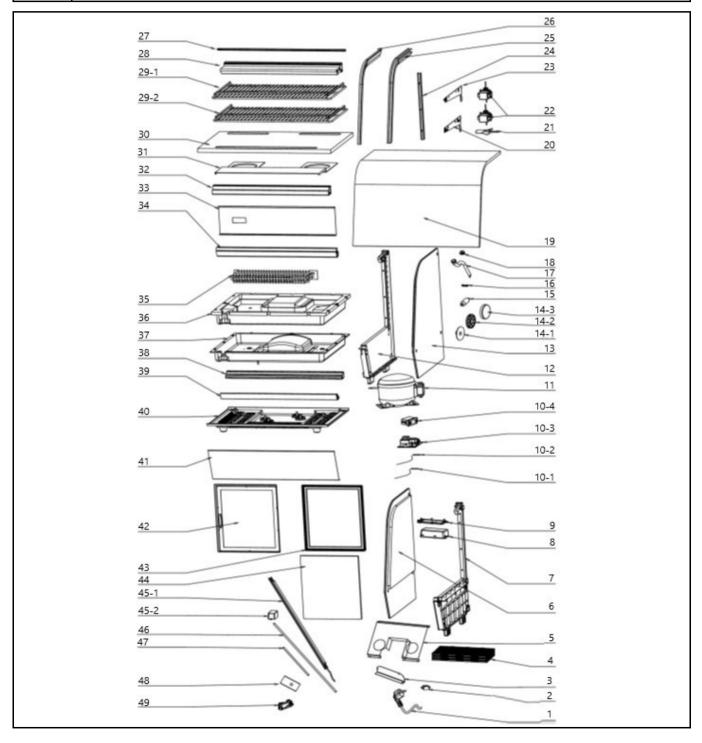

## Bill of materials (BOM)

Steenoven 21 3911 TX Rhenen The Netherlands

|  | Batch # Appliance part#        |  |  |  |  |
|--|--------------------------------|--|--|--|--|
|  | 170581 and up 233702           |  |  |  |  |
|  | Countertop display fridge 120L |  |  |  |  |
|  |                                |  |  |  |  |

| Date     | 16-04-2020                    | Revision # | 1.0 |
|----------|-------------------------------|------------|-----|
| Revision | First Bill of Materials (BOM) |            |     |

| 1   Power cord   953297   1                                                                                                                                                                                                                                                                                                                                                                                                                                                                                                                                                                                                                                                                                                                                                                                                                                                                                                                                                                                                                                                                                                                                                                                                                               | Picture |
|-----------------------------------------------------------------------------------------------------------------------------------------------------------------------------------------------------------------------------------------------------------------------------------------------------------------------------------------------------------------------------------------------------------------------------------------------------------------------------------------------------------------------------------------------------------------------------------------------------------------------------------------------------------------------------------------------------------------------------------------------------------------------------------------------------------------------------------------------------------------------------------------------------------------------------------------------------------------------------------------------------------------------------------------------------------------------------------------------------------------------------------------------------------------------------------------------------------------------------------------------------------|---------|
| 2   Power cord socket                                                                                                                                                                                                                                                                                                                                                                                                                                                                                                                                                                                                                                                                                                                                                                                                                                                                                                                                                                                                                                                                                                                                                                                                                                     |         |
| 3   Bracket                                                                                                                                                                                                                                                                                                                                                                                                                                                                                                                                                                                                                                                                                                                                                                                                                                                                                                                                                                                                                                                                                                                                                                                                                                               |         |
| 4         Condensor bracket         n/a         1           5         Condensor bracket         n/a         1           6         Side glass panel (left)         953303         1           7         Housing panel (left)         n/a         1           8         PCB housing         n/a         1           9         PCB housing cover         n/a         1           10-1         Temperature probe         nss         1           10-2         Defrost probe         nss         1           10-3         Main PCB         948729         1           10-4         Digital controller         nss         1           10-3         Main PCB         948729         1           11         Compressor         953327         1           12         Housing panel (right)         953310         1           14-1         Decorative cover gasket         nss         6         Available as 95341           14-2         Decorative cover ut         nss         6         Available as 953341           14-3         Decorative cover ut         nss         6         Available as 953341           14-3         Decorative cover nut         nss                                                                                            |         |
| 6         Side glass panel (left)         953303         1           7         Housing panel (left)         n/a         1           8         PCB housing cover         n/a         1           9         PCB housing         n/a         1           10-1         Temperature probe         nss         1         Available as 948729           10-2         Defrost probe         nss         1         Available as 948729           10-3         Main PCB         948729         1         Incl. item 10-1,10-2 and 10,4           10-4         Digital controller         nss         1         Available as 948729           11         Compressor         953327         1         Vailable as 948729           11         Decorative cover gasket         nss                                                 |         |
| 7         Housing panel (left)         n/a         1           8         PCB housing cover         n/a         1           9         PCB housing         n/a         1           10-1         Temperature probe         nss         1         Available as 948729           10-2         Defrost probe         nss         1         Available as 948729           10-3         Main PCB         948729         1         Incl. item 10-1,10-2 and 10,4           10-4         Digital controller         nss         1         Available as 948729           11         Compressor         953327         1           12         Housing panel (right)         n/a         1           13         Side glass panel (right)         953310         1           14-1         Decorative cover gasket         nss         6         Available as 953341           14-2         Decorative cover gasket         nss         6         Available as 953341           14-2         Decorative cover gasket         nss         6         Available as 953341           14-2         Decorative cover gasket         nss         6         Available as 953341           14-2         Decorative cover         953341         nincl.                            |         |
| 7   Housing panel (left)                                                                                                                                                                                                                                                                                                                                                                                                                                                                                                                                                                                                                                                                                                                                                                                                                                                                                                                                                                                                                                                                                                                                                                                                                                  |         |
| 8         PCB housing         n/a         1           9         PCB housing         n/a         1           10-1         Temperature probe         nss         1         Available as 948729           10-2         Defrost probe         nss         1         Available as 948729           10-3         Main PCB         948729         1         Incl. item 10-1,10-2 and 10,4           10-4         Digital controller         nss         1         Available as 948729           11         Compressor         953327         1           12         Housing panel (right)         n/a         1           13         Side glass panel (night)         953310         1           14-1         Decorative cover gasket         nss         6         Available as 953341           14-2         Decorative cover gasket         nss         6         Available as 953341           14-3         Decorative cover ut         nss         6         Available as 953341           14-3         Decorative cover         953341         6         Incl. item 14-1 and 14-2           15         Dryer filter         n/a         1         Incl. item 14-1 and 14-2           15         Dryer filter         n/a                                   |         |
| 10-1   Temperature probe   nss                                                                                                                                                                                                                                                                                                                                                                                                                                                                                                                                                                                                                                                                                                                                                                                                                                                                                                                                                                                                                                                                                                                                                                                                                            |         |
| 10-2   Defrost probe   nss                                                                                                                                                                                                                                                                                                                                                                                                                                                                                                                                                                                                                                                                                                                                                                                                                                                                                                                                                                                                                                                                                                                                                                                                                                |         |
| 10-2                                                                                                                                                                                                                                                                                                                                                                                                                                                                                                                                                                                                                                                                                                                                                                                                                                                                                                                                                                                                                                                                                                                                                                                                                                                      |         |
| 10-4   Digital controller                                                                                                                                                                                                                                                                                                                                                                                                                                                                                                                                                                                                                                                                                                                                                                                                                                                                                                                                                                                                                                                                                                                                                                                                                                 |         |
| 10-4   Digital controller                                                                                                                                                                                                                                                                                                                                                                                                                                                                                                                                                                                                                                                                                                                                                                                                                                                                                                                                                                                                                                                                                                                                                                                                                                 |         |
| 12   Housing panel (right)   953310   1     13   Side glass panel (right)   953310   1     14-1   Decorative cover gasket   nss   6   Available as 953341   14-2   Decorative cover nut   nss   6   Available as 953341   14-3   Decorative cover   953341   6   Incl. item 14-1 and 14-2   15   Dryer flitter   n/a   1                                                                                                                                                                                                                                                                                                                                                                                                                                                                                                                                                                                                                                                                                                                                                                                                                                                                                                                                  |         |
| 13   Side glass panel (right)   953310   1     14-1   Decorative cover gasket   nss   6   Available as 953341     14-2   Decorative cover nut   nss   6   Available as 953341     14-3   Decorative cover   953341   6   Incl. item 14-1 and 14-2     15   Dryer filter   n/a   1     16   Wire clip   n/a   1     17   Drain pipe   n/a   1     18   Drain pipe ring   n/a   1     19   Curved front glass   945674   1     20   Shelf holder (left)   n/a   2     21   Fan blade   nss   1   Available as 953358     22   Fan motor   953358   2   Incl. item 21     23   Shelf holder (right)   n/a   2     24   Shelf holder bracket   n/a   2     25   Side glass panel seal (left)   n/a   1     26   Side glass panel seal (left)   n/a   1     27   Decorative strip   n/a   1     28   Front glass bracket   n/a   1     29-1   Shelf (small)   952399   1     29-2   Shelf (large)   952306   1     30   Ventilated cover   n/a   1     31   Evaporator cover   n/a   1     32   Rear housing bracket (top)   n/a   1     33   Evaporator insulation   n/a   1     36   Evaporator insulation   n/a   1     37   Evaporator housing   n/a   1     38   Rear housing bracket (bottom)   n/a   1     38   Rear housing bracket (bottom)   n/a   1 |         |
| 13   Side glass panel (right)   953310   1     14-1   Decorative cover gasket   nss   6   Available as 953341     14-2   Decorative cover nut   nss   6   Available as 953341     14-3   Decorative cover   953341   6   Incl. item 14-1 and 14-2     15   Dryer filter   n/a   1     16   Wire clip   n/a   1     17   Drain pipe   n/a   1     18   Drain pipe ring   n/a   1     19   Curved front glass   945674   1     20   Shelf holder (left)   n/a   2     21   Fan blade   nss   1   Available as 953358     22   Fan motor   953358   2   Incl. item 21     23   Shelf holder (right)   n/a   2     24   Shelf holder bracket   n/a   2     25   Side glass panel seal (left)   n/a   1     26   Side glass panel seal (left)   n/a   1     27   Decorative strip   n/a   1     28   Front glass bracket   n/a   1     29-1   Shelf (large)   952399   1     29-2   Shelf (large)   952306   1     30   Ventilated cover   n/a   1     31   Evaporator cover   n/a   1     32   Rear housing bracket (top)   n/a   1     33   Rear housing bracket (bottom)   n/a   1     36   Evaporator insulation   n/a   1     37   Evaporator housing bracket (bottom)   n/a   1     38   Rear housing bracket (bottom)   n/a   1                         |         |
| 14-1         Decorative cover gasket         nss         6         Available as 953341           14-2         Decorative cover nut         nss         6         Available as 953341           14-3         Decorative cover         953341         6         Incl. item 14-1 and 14-2           15         Dryer filter         n/a         1           16         Wire clip         n/a         1           17         Drain pipe         n/a         1           18         Drain pipe ring         n/a         1           19         Curved front glass         945674         1           20         Shelf holder (left)         n/a         2           21         Fan blade         nss         1         Available as 953358           22         Fan motor         953358         2         Incl. item 21           23         Shelf holder (left)         n/a         2           24         Shelf holder bracket         n/a         2           25         Side glass panel seal (left)         n/a         1           26         Side glass panel seal (right)         n/a         1           27         Decorative strip         n/a         1                                                                                           |         |
| 14-2         Decorative cover nut         nss         6         Available as 953341           14-3         Decorative cover         953341         6         Incl. item 14-1 and 14-2           15         Dryer filter         n/a         1           16         Wire clip         n/a         1           17         Drain pipe         n/a         1           18         Drain pipe ring         n/a         1           19         Curved front glass         945674         1           20         Shelf holder (left)         n/a         2           21         Fan blade         nss         1         Available as 953358           22         Fan motor         953358         2         Incl. item 21           23         Shelf holder (right)         n/a         2           24         Shelf holder bracket         n/a         2           25         Side glass panel seal (left)         n/a         1           26         Side glass panel seal (right)         n/a         1           27         Decorative strip         n/a         1           28         Front glass bracket         n/a         1           29-1         Shelf (small)                                                                                       |         |
| 14-3   Decorative cover   953341   6   Incl. item 14-1 and 14-2     15   Dryer filter   n/a   1     16   Wire clip   n/a   1     17   Drain pipe   n/a   1     18   Drain pipe   n/a   1     19   Curved front glass   945674   1     20   Shelf holder (left)   n/a   2     21   Fan blade   nss   1   Available as 953358     22   Fan motor   953358   2   Incl. item 21     23   Shelf holder (right)   n/a   2     24   Shelf holder bracket   n/a   2     25   Side glass panel seal (left)   n/a   1     26   Side glass panel seal (right)   n/a   1     27   Decorative strip   n/a   1     28   Front glass bracket   n/a   1     29-1   Shelf (small)   952399   1     29-2   Shelf (large)   952306   1     30   Ventilated cover   n/a   1     31   Evaporator cover   n/a   1     32   Rear housing bracket (top)   n/a   1     33   Front housing bracket (top)   n/a   1     34   Front housing bracket (top)   n/a   1     35   Evaporator insulation   n/a   1     36   Evaporator housing   n/a   1     37   Evaporator housing   n/a   1     38   Rear housing bracket (bottom)   n/a   1     38   Rear housing bracket (bottom)   n/a   1     38   Rear housing bracket (bottom)   n/a   1                                           |         |
| 15                                                                                                                                                                                                                                                                                                                                                                                                                                                                                                                                                                                                                                                                                                                                                                                                                                                                                                                                                                                                                                                                                                                                                                                                                                                        |         |
| 16   Wire clip                                                                                                                                                                                                                                                                                                                                                                                                                                                                                                                                                                                                                                                                                                                                                                                                                                                                                                                                                                                                                                                                                                                                                                                                                                            |         |
| 17         Drain pipe         n/a         1           18         Drain pipe ring         n/a         1           19         Curved front glass         945674         1           20         Shelf holder (left)         n/a         2           21         Fan blade         nss         1         Available as 953358           22         Fan motor         953358         2         Incl. item 21           23         Shelf holder (right)         n/a         2           24         Shelf holder bracket         n/a         2           25         Side glass panel seal (left)         n/a         1           26         Side glass panel seal (right)         n/a         1           27         Decorative strip         n/a         1           28         Front glass bracket         n/a         1           29-1         Shelf (small)         952399         1           29-2         Shelf (large)         952306         1           30         Ventilated cover         n/a         1           31         Evaporator cover         n/a         1           31         Evaporator scket (top)         n/a         1 <t< td=""><td></td></t<>                                                                                          |         |
| 18         Drain pipe ring         n/a         1           19         Curved front glass         945674         1           20         Shelf holder (left)         n/a         2           21         Fan blade         nss         1         Available as 953358           22         Fan motor         953358         2         Incl. item 21           23         Shelf holder (right)         n/a         2           24         Shelf holder bracket         n/a         2           25         Side glass panel seal (left)         n/a         1           26         Side glass panel seal (right)         n/a         1           27         Decorative strip         n/a         1           28         Front glass bracket         n/a         1           29-1         Shelf (small)         952399         1           29-2         Shelf (large)         952306         1           30         Ventilated cover         n/a         1           31         Evaporator cover         n/a         1           32         Rear housing bracket (top)         n/a         1           33         Housing panel (back)         n/a         1      <                                                                                              |         |
| 19         Curved front glass         945674         1           20         Shelf holder (left)         n/a         2           21         Fan blade         nss         1         Available as 953358           22         Fan motor         953358         2         Incl. item 21           23         Shelf holder (right)         n/a         2           24         Shelf holder bracket         n/a         2           25         Side glass panel seal (left)         n/a         1           26         Side glass panel seal (right)         n/a         1           27         Decorative strip         n/a         1           28         Front glass bracket         n/a         1           29-1         Shelf (small)         952399         1           29-2         Shelf (large)         952306         1           30         Ventilated cover         n/a         1           31         Evaporator cover         n/a         1           32         Rear housing bracket (top)         n/a         1           33         Housing panel (back)         n/a         1           34         Front housing bracket (top)         n/a         1                                                                                         |         |
| 21         Fan blade         nss         1         Available as 953358           22         Fan motor         953358         2         Incl. item 21           23         Shelf holder (right)         n/a         2           24         Shelf holder bracket         n/a         2           25         Side glass panel seal (left)         n/a         1           26         Side glass panel seal (right)         n/a         1           27         Decorative strip         n/a         1           28         Front glass bracket         n/a         1           29-1         Shelf (small)         952399         1           29-2         Shelf (large)         952306         1           30         Ventilated cover         n/a         1           31         Evaporator cover         n/a         1           32         Rear housing bracket (top)         n/a         1           33         Housing panel (back)         n/a         1           34         Front housing bracket (top)         n/a         1           35         Evaporator insulation         n/a         1           36         Evaporator housing         n/a         1                                                                                          |         |
| 21         Fan blade         nss         1         Available as 953358           22         Fan motor         953358         2         Incl. item 21           23         Shelf holder (right)         n/a         2           24         Shelf holder bracket         n/a         2           25         Side glass panel seal (left)         n/a         1           26         Side glass panel seal (right)         n/a         1           27         Decorative strip         n/a         1           28         Front glass bracket         n/a         1           29-1         Shelf (small)         952399         1           29-2         Shelf (large)         952306         1           30         Ventilated cover         n/a         1           31         Evaporator cover         n/a         1           32         Rear housing bracket (top)         n/a         1           33         Housing panel (back)         n/a         1           34         Front housing bracket (top)         n/a         1           35         Evaporator insulation         n/a         1           36         Evaporator housing         n/a         1                                                                                          |         |
| 22         Fan motor         953358         2         Incl. item 21           23         Shelf holder (right)         n/a         2           24         Shelf holder bracket         n/a         2           25         Side glass panel seal (left)         n/a         1           26         Side glass panel seal (right)         n/a         1           27         Decorative strip         n/a         1           28         Front glass bracket         n/a         1           29-1         Shelf (small)         952399         1           29-2         Shelf (large)         952306         1           30         Ventilated cover         n/a         1           31         Evaporator cover         n/a         1           32         Rear housing bracket (top)         n/a         1           33         Housing panel (back)         n/a         1           34         Front housing bracket (top)         n/a         1           35         Evaporator insulation         n/a         1           36         Evaporator housing         n/a         1           37         Evaporator housing bracket (bottom)         n/a         1 <td></td>                                                                                  |         |
| 24         Shelf holder bracket         n/a         2           25         Side glass panel seal (left)         n/a         1           26         Side glass panel seal (right)         n/a         1           27         Decorative strip         n/a         1           28         Front glass bracket         n/a         1           29-1         Shelf (small)         952399         1           29-2         Shelf (large)         952306         1           30         Ventilated cover         n/a         1           31         Evaporator cover         n/a         1           32         Rear housing bracket (top)         n/a         1           33         Housing panel (back)         n/a         1           34         Front housing bracket (top)         n/a         1           35         Evaporator         n/a         1           36         Evaporator insulation         n/a         1           37         Evaporator housing         n/a         1           38         Rear housing bracket (bottom)         n/a         1                                                                                                                                                                                          |         |
| 24         Shelf holder bracket         n/a         2           25         Side glass panel seal (left)         n/a         1           26         Side glass panel seal (right)         n/a         1           27         Decorative strip         n/a         1           28         Front glass bracket         n/a         1           29-1         Shelf (small)         952399         1           29-2         Shelf (large)         952306         1           30         Ventilated cover         n/a         1           31         Evaporator cover         n/a         1           32         Rear housing bracket (top)         n/a         1           33         Housing panel (back)         n/a         1           34         Front housing bracket (top)         n/a         1           35         Evaporator         n/a         1           36         Evaporator insulation         n/a         1           37         Evaporator housing         n/a         1           38         Rear housing bracket (bottom)         n/a         1                                                                                                                                                                                          |         |
| 25         Side glass panel seal (left)         n/a         1           26         Side glass panel seal (right)         n/a         1           27         Decorative strip         n/a         1           28         Front glass bracket         n/a         1           29-1         Shelf (small)         952399         1           29-2         Shelf (large)         952306         1           30         Ventilated cover         n/a         1           31         Evaporator cover         n/a         1           32         Rear housing bracket (top)         n/a         1           33         Housing panel (back)         n/a         1           34         Front housing bracket (top)         n/a         1           35         Evaporator         n/a         1           36         Evaporator insulation         n/a         1           37         Evaporator housing         n/a         1           38         Rear housing bracket (bottom)         n/a         1                                                                                                                                                                                                                                                          |         |
| 26         Side glass panel seal (right)         n/a         1           27         Decorative strip         n/a         1           28         Front glass bracket         n/a         1           29-1         Shelf (small)         952399         1           29-2         Shelf (large)         952306         1           30         Ventilated cover         n/a         1           31         Evaporator cover         n/a         1           32         Rear housing bracket (top)         n/a         1           33         Housing panel (back)         n/a         1           34         Front housing bracket (top)         n/a         1           35         Evaporator         n/a         1           36         Evaporator insulation         n/a         1           37         Evaporator housing         n/a         1           38         Rear housing bracket (bottom)         n/a         1                                                                                                                                                                                                                                                                                                                                  |         |
| 27         Decorative strip         n/a         1           28         Front glass bracket         n/a         1           29-1         Shelf (small)         952399         1           29-2         Shelf (large)         952306         1           30         Ventilated cover         n/a         1           31         Evaporator cover         n/a         1           32         Rear housing bracket (top)         n/a         1           33         Housing panel (back)         n/a         1           34         Front housing bracket (top)         n/a         1           35         Evaporator         n/a         1           36         Evaporator insulation         n/a         1           37         Evaporator housing         n/a         1           38         Rear housing bracket (bottom)         n/a         1                                                                                                                                                                                                                                                                                                                                                                                                           |         |
| 28         Front glass bracket         n/a         1           29-1         Shelf (small)         952399         1           29-2         Shelf (large)         952306         1           30         Ventilated cover         n/a         1           31         Evaporator cover         n/a         1           32         Rear housing bracket (top)         n/a         1           33         Housing panel (back)         n/a         1           34         Front housing bracket (top)         n/a         1           35         Evaporator         n/a         1           36         Evaporator insulation         n/a         1           37         Evaporator housing         n/a         1           38         Rear housing bracket (bottom)         n/a         1                                                                                                                                                                                                                                                                                                                                                                                                                                                                       |         |
| 29-1       Shelf (small)       952399       1         29-2       Shelf (large)       952306       1         30       Ventilated cover       n/a       1         31       Evaporator cover       n/a       1         32       Rear housing bracket (top)       n/a       1         33       Housing panel (back)       n/a       1         34       Front housing bracket (top)       n/a       1         35       Evaporator       n/a       1         36       Evaporator insulation       n/a       1         37       Evaporator housing       n/a       1         38       Rear housing bracket (bottom)       n/a       1                                                                                                                                                                                                                                                                                                                                                                                                                                                                                                                                                                                                                            |         |
| 29-2         Shelf (large)         952306         1           30         Ventilated cover         n/a         1           31         Evaporator cover         n/a         1           32         Rear housing bracket (top)         n/a         1           33         Housing panel (back)         n/a         1           34         Front housing bracket (top)         n/a         1           35         Evaporator         n/a         1           36         Evaporator insulation         n/a         1           37         Evaporator housing         n/a         1           38         Rear housing bracket (bottom)         n/a         1                                                                                                                                                                                                                                                                                                                                                                                                                                                                                                                                                                                                    |         |
| 30         Ventilated cover         n/a         1           31         Evaporator cover         n/a         1           32         Rear housing bracket (top)         n/a         1           33         Housing panel (back)         n/a         1           34         Front housing bracket (top)         n/a         1           35         Evaporator         n/a         1           36         Evaporator insulation         n/a         1           37         Evaporator housing         n/a         1           38         Rear housing bracket (bottom)         n/a         1                                                                                                                                                                                                                                                                                                                                                                                                                                                                                                                                                                                                                                                                  |         |
| 32       Rear housing bracket (top)       n/a       1         33       Housing panel (back)       n/a       1         34       Front housing bracket (top)       n/a       1         35       Evaporator       n/a       1         36       Evaporator insulation       n/a       1         37       Evaporator housing       n/a       1         38       Rear housing bracket (bottom)       n/a       1                                                                                                                                                                                                                                                                                                                                                                                                                                                                                                                                                                                                                                                                                                                                                                                                                                                |         |
| 32       Rear housing bracket (top)       n/a       1         33       Housing panel (back)       n/a       1         34       Front housing bracket (top)       n/a       1         35       Evaporator       n/a       1         36       Evaporator insulation       n/a       1         37       Evaporator housing       n/a       1         38       Rear housing bracket (bottom)       n/a       1                                                                                                                                                                                                                                                                                                                                                                                                                                                                                                                                                                                                                                                                                                                                                                                                                                                |         |
| 34       Front housing bracket (top)       n/a       1         35       Evaporator       n/a       1         36       Evaporator insulation       n/a       1         37       Evaporator housing       n/a       1         38       Rear housing bracket (bottom)       n/a       1                                                                                                                                                                                                                                                                                                                                                                                                                                                                                                                                                                                                                                                                                                                                                                                                                                                                                                                                                                      |         |
| 35 Evaporator n/a 1 36 Evaporator insulation n/a 1 37 Evaporator housing n/a 1 38 Rear housing bracket (bottom) n/a 1                                                                                                                                                                                                                                                                                                                                                                                                                                                                                                                                                                                                                                                                                                                                                                                                                                                                                                                                                                                                                                                                                                                                     |         |
| 35 Evaporator n/a 1 36 Evaporator insulation n/a 1 37 Evaporator housing n/a 1 38 Rear housing bracket (bottom) n/a 1                                                                                                                                                                                                                                                                                                                                                                                                                                                                                                                                                                                                                                                                                                                                                                                                                                                                                                                                                                                                                                                                                                                                     |         |
| 36Evaporator insulationn/a137Evaporator housingn/a138Rear housing bracket (bottom)n/a1                                                                                                                                                                                                                                                                                                                                                                                                                                                                                                                                                                                                                                                                                                                                                                                                                                                                                                                                                                                                                                                                                                                                                                    |         |
| 37 Evaporator housing n/a 1 38 Rear housing bracket (bottom) n/a 1                                                                                                                                                                                                                                                                                                                                                                                                                                                                                                                                                                                                                                                                                                                                                                                                                                                                                                                                                                                                                                                                                                                                                                                        |         |
| 38 Rear housing bracket (bottom) n/a 1                                                                                                                                                                                                                                                                                                                                                                                                                                                                                                                                                                                                                                                                                                                                                                                                                                                                                                                                                                                                                                                                                                                                                                                                                    |         |
|                                                                                                                                                                                                                                                                                                                                                                                                                                                                                                                                                                                                                                                                                                                                                                                                                                                                                                                                                                                                                                                                                                                                                                                                                                                           |         |
| 39 Front housing bracket (bottom) n/a 1                                                                                                                                                                                                                                                                                                                                                                                                                                                                                                                                                                                                                                                                                                                                                                                                                                                                                                                                                                                                                                                                                                                                                                                                                   |         |
| 40 Housing panel (bottom) n/a 1                                                                                                                                                                                                                                                                                                                                                                                                                                                                                                                                                                                                                                                                                                                                                                                                                                                                                                                                                                                                                                                                                                                                                                                                                           |         |
| 41 Housing panel (front) n/a 1                                                                                                                                                                                                                                                                                                                                                                                                                                                                                                                                                                                                                                                                                                                                                                                                                                                                                                                                                                                                                                                                                                                                                                                                                            |         |
| 42 Door frame (outer) nss 1 Available as 953365                                                                                                                                                                                                                                                                                                                                                                                                                                                                                                                                                                                                                                                                                                                                                                                                                                                                                                                                                                                                                                                                                                                                                                                                           |         |
| 43 Door frame (inner) nss 1 Available as 953365                                                                                                                                                                                                                                                                                                                                                                                                                                                                                                                                                                                                                                                                                                                                                                                                                                                                                                                                                                                                                                                                                                                                                                                                           |         |
| 44 Door glass panel nss 1 Available as 953365                                                                                                                                                                                                                                                                                                                                                                                                                                                                                                                                                                                                                                                                                                                                                                                                                                                                                                                                                                                                                                                                                                                                                                                                             |         |
| 42-44 Door assembly 953365 1 Incl . Item 42, 43 and 44                                                                                                                                                                                                                                                                                                                                                                                                                                                                                                                                                                                                                                                                                                                                                                                                                                                                                                                                                                                                                                                                                                                                                                                                    |         |
| 45-1 LED light 953372 1                                                                                                                                                                                                                                                                                                                                                                                                                                                                                                                                                                                                                                                                                                                                                                                                                                                                                                                                                                                                                                                                                                                                                                                                                                   |         |
| 45-2 LED driver 952375 1                                                                                                                                                                                                                                                                                                                                                                                                                                                                                                                                                                                                                                                                                                                                                                                                                                                                                                                                                                                                                                                                                                                                                                                                                                  |         |
| 46 Drain pipe n/a 1                                                                                                                                                                                                                                                                                                                                                                                                                                                                                                                                                                                                                                                                                                                                                                                                                                                                                                                                                                                                                                                                                                                                                                                                                                       |         |

| 47 | Water accumulator          | n/a | 1 |  |
|----|----------------------------|-----|---|--|
| 48 | Fan mounting bracket       | n/a | 1 |  |
| 49 | Digital controller bracket | n/a | 1 |  |
|    |                            |     |   |  |
|    |                            |     |   |  |