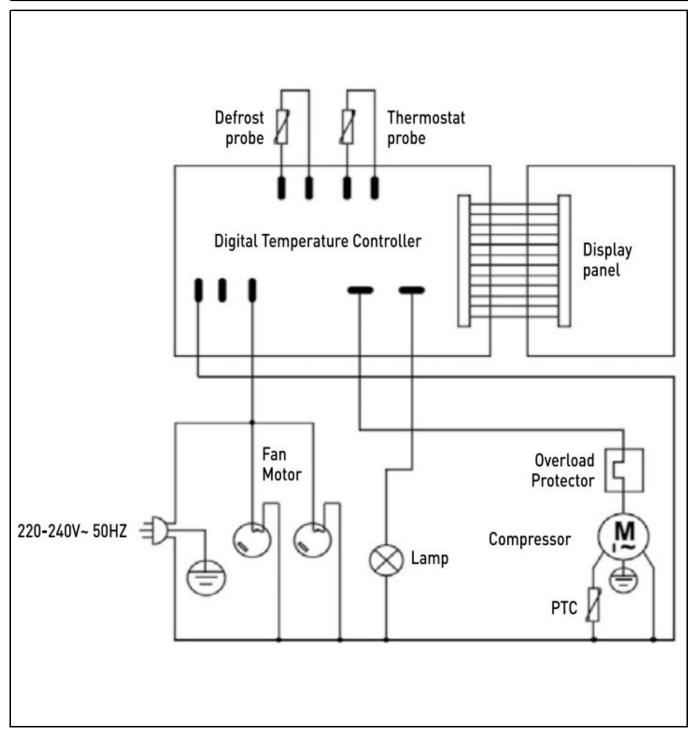

## Circuit diagram

Hendi B.V.
Steenoven 21
3911 TX Rhenen
The Netherlands

| Batch # Appliance part#        |  |  |  |  |
|--------------------------------|--|--|--|--|
| 170581 and up 233702           |  |  |  |  |
| Description                    |  |  |  |  |
| Countertop display fridge 120L |  |  |  |  |

| Date     | 16-04-2020                    | Revision # | 1.0 |  |
|----------|-------------------------------|------------|-----|--|
| Revision | First Bill of Materials (BOM) |            |     |  |