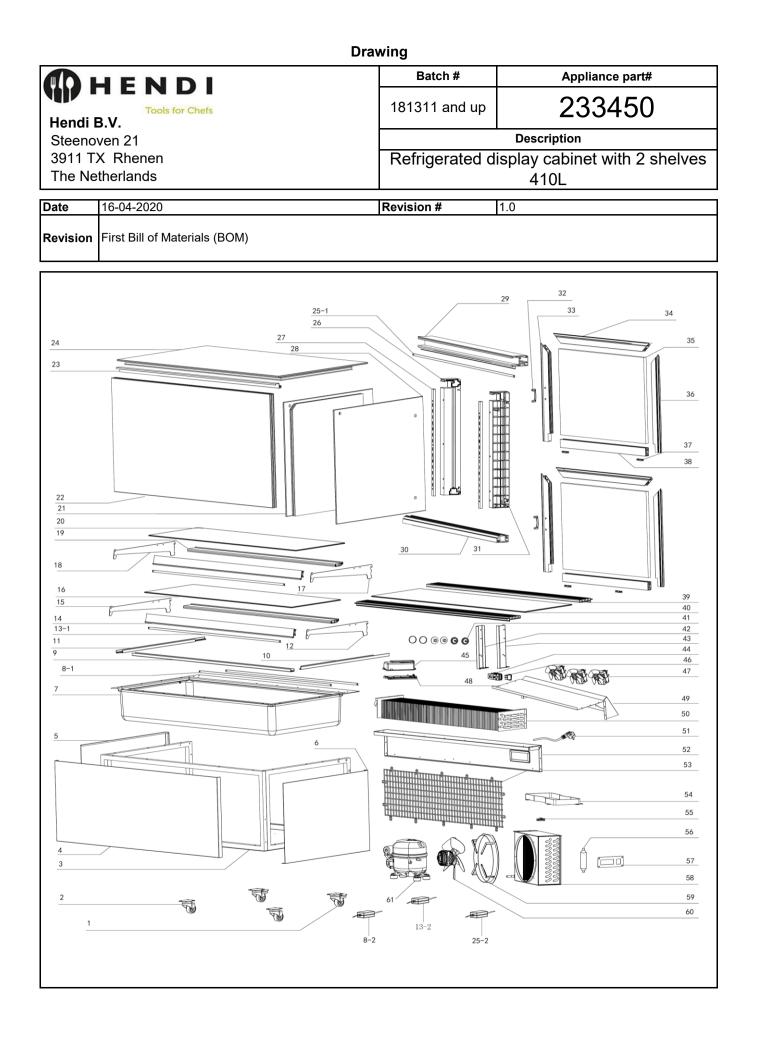

|                 |                                          | Bat           | ch #                                             | Appliance part# |         |  |  |  |  |
|-----------------|------------------------------------------|---------------|--------------------------------------------------|-----------------|---------|--|--|--|--|
|                 | HENDI<br>Tools for Chefs                 | 181311        | 181311 and up 233450                             |                 |         |  |  |  |  |
| Hendi<br>Steend | B.V.<br>oven 21                          |               | Description                                      |                 |         |  |  |  |  |
|                 | TX Rhenen                                |               |                                                  |                 |         |  |  |  |  |
| The Netherlands |                                          | Refrig        | Refrigerated display cabinet with 2 shelves 410L |                 |         |  |  |  |  |
| Date            | 16-04-2020 Revision # 1.0                |               |                                                  |                 |         |  |  |  |  |
| Revision        | vision First Bill of Materials (BOM)     |               |                                                  |                 |         |  |  |  |  |
| Item            | Description                              | Part#         | Quantity                                         | Remark          | Picture |  |  |  |  |
| 1               | Wheel with brake                         | 952443        | 2                                                |                 |         |  |  |  |  |
| 2               | Wheel without brake                      | 952450        | 2                                                |                 |         |  |  |  |  |
| 3               | Housing frame                            | n/a           | 1                                                |                 |         |  |  |  |  |
| 4               | Housing panel (front)                    | n/a           | 1                                                |                 |         |  |  |  |  |
| 5               | Housing panel (left)                     | n/a           | 1                                                |                 |         |  |  |  |  |
| 6               | Housing panel (right)                    | n/a           | 1                                                |                 |         |  |  |  |  |
| 7               | Evaporator insulation                    | n/a           | 1                                                |                 |         |  |  |  |  |
| 8-1             | LED light (bottom)                       | 952344        | 2                                                |                 |         |  |  |  |  |
| 9               | Glass panel holder (front)               | n/a           | 1                                                |                 |         |  |  |  |  |
| 10              | Glass panel holder (right)               | n/a           | 1                                                |                 |         |  |  |  |  |
| 11<br>12        | Glass panel holder (left)                | n/a           | 1                                                |                 |         |  |  |  |  |
| 13-1            | Shelf holder (bottom-right)              | n/a<br>952351 | 1 2                                              |                 |         |  |  |  |  |
| 13-1            | LED light (middle)<br>Pricetag holder    |               | 2                                                |                 |         |  |  |  |  |
| 14              | Shelf holder (bottom-left)               | n/a<br>n/a    | 1                                                |                 |         |  |  |  |  |
| 16              | Glass shelf (bottom)                     | 952870        | 1                                                |                 |         |  |  |  |  |
| 10              | Shelf holder (top-right)                 |               | 1                                                |                 |         |  |  |  |  |
| 18              | Shelf holder (top-left)                  | n/a           | 1                                                |                 |         |  |  |  |  |
| 10              | Shelf support bracket                    | n/a           | 2                                                |                 |         |  |  |  |  |
| 20              | Glass shelf (top)                        | 952887        | 1                                                |                 |         |  |  |  |  |
| 20              | Side glass panel (left)                  | n/a           | 1                                                |                 |         |  |  |  |  |
| 22              | Front glass panel                        | n/a           | 1                                                |                 |         |  |  |  |  |
| 23              | Front/top glass bracket                  | n/a           | 1                                                |                 |         |  |  |  |  |
| 24              | Top glass panel                          | n/a           | 1                                                |                 |         |  |  |  |  |
| 25-1            | LED light (top)                          | 952894        | 1                                                |                 |         |  |  |  |  |
| 26              | Housing pilar (left)                     | n/a           | 1                                                |                 |         |  |  |  |  |
| 27              | Shelf holder bracket                     | n/a           | 2                                                |                 |         |  |  |  |  |
| 28              | Side glass panel (right)                 | n/a           | 1                                                |                 |         |  |  |  |  |
| 29              | Upper guide rail                         | n/a           | 1                                                |                 |         |  |  |  |  |
| 30              | Lower guide rail                         | n/a           | 1                                                |                 |         |  |  |  |  |
| 31              | Housing pilar (right)                    | n/a           | 1                                                |                 |         |  |  |  |  |
| 32              | Door handle                              | 952832        | 2                                                |                 |         |  |  |  |  |
| 33              | Doorframe (left)                         | n/a           | 2                                                |                 |         |  |  |  |  |
| 34              | Doorframe (top)                          | n/a           | 2                                                |                 |         |  |  |  |  |
| 35              | Door glass panel                         | n/a           | 2                                                |                 |         |  |  |  |  |
| 36              | Doorframe (right)                        | n/a           | 2                                                |                 |         |  |  |  |  |
| 37              | Door glider                              | n/a           | 4                                                |                 |         |  |  |  |  |
| 38              | Doorframe (bottom)                       | n/a           | 2                                                |                 |         |  |  |  |  |
| 39              | Cold air outlet guard                    | n/a           | 2                                                |                 |         |  |  |  |  |
| 40<br>41        | Glass panel (bottom)<br>Decorative cover | n/a           | 2<br>6                                           |                 |         |  |  |  |  |
| 41              | Bracket                                  | n/a<br>n/a    | <u>ь</u><br>1                                    |                 |         |  |  |  |  |
| 42              | Bracket                                  | n/a<br>n/a    | 1                                                |                 |         |  |  |  |  |
| 43              | Digital controller                       | 952849        | 1                                                |                 |         |  |  |  |  |
| 44              | PCB housing cover                        | 932849<br>n/a | 1                                                |                 |         |  |  |  |  |
| 45              | Switch                                   | 205426        | 1                                                |                 |         |  |  |  |  |
| 40              | Evaporator fan                           | 952467        | 3                                                |                 |         |  |  |  |  |
| 48              | PCB housing                              | n/a           | 1                                                |                 |         |  |  |  |  |
| 49              | Evaporator cover                         | n/a           | 1                                                |                 |         |  |  |  |  |
| 50              | Evaporator                               | n/a           | 1                                                |                 |         |  |  |  |  |
| 51              | Power cord                               | 952429        | 1                                                |                 |         |  |  |  |  |
| 52              | Housing panel (back)                     | n/a           | 1                                                |                 |         |  |  |  |  |
|                 |                                          | 1,0           |                                                  |                 | 1       |  |  |  |  |
| 53              | Housing cover (grid)                     | n/a           | 1                                                |                 |         |  |  |  |  |

| 55   | Pull relief             | n/a    | 1   |                        |  |
|------|-------------------------|--------|-----|------------------------|--|
| 56   | Dryer filter            |        | 1   |                        |  |
|      |                         | n/a    |     |                        |  |
| 57   | Control panel bracket   | n/a    | 1   |                        |  |
| 58   | Condensor               | n/a    | 1   |                        |  |
| 59   | Condensor fan bracket   | n/a    | 1   |                        |  |
| 60   | Condensor fan           | 952474 | 1   |                        |  |
| 61   | Compressor              | 952481 | 1   |                        |  |
| 8-2  | LED driver (bottom LED) | 952382 | 1   |                        |  |
| 13-2 | LED driver (middle LED) | 952382 | 1   |                        |  |
| 25-2 | LED driver (top LED)    | 952375 | 1   |                        |  |
|      |                         |        |     |                        |  |
|      |                         |        |     |                        |  |
| n/a  | -> not available        |        | nss | -> not sold separately |  |