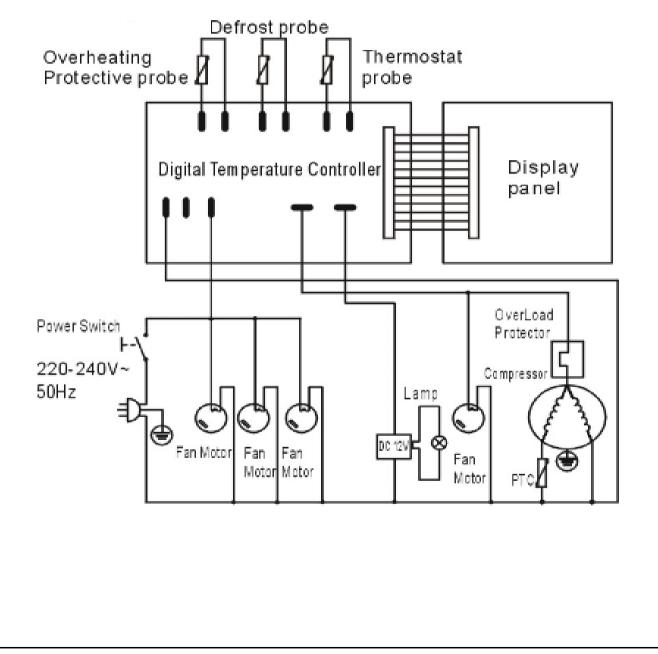

|                                                                                    |                                  |                                             | -       |                 |  |  |  |  |
|------------------------------------------------------------------------------------|----------------------------------|---------------------------------------------|---------|-----------------|--|--|--|--|
| HENDI                                                                              |                                  |                                             | Batch # | Appliance part# |  |  |  |  |
| Tools for Chefs<br>Hendi B.V.<br>Steenoven 21<br>3911 TX Rhenen<br>The Netherlands |                                  | 181311 and up                               | 233450  |                 |  |  |  |  |
|                                                                                    |                                  | Description                                 |         |                 |  |  |  |  |
|                                                                                    |                                  | Refrigerated display cabinet with 2 shelves |         |                 |  |  |  |  |
|                                                                                    |                                  | 410L                                        |         |                 |  |  |  |  |
| Date                                                                               | 16-04-2020 <b>Revision #</b> 1.0 |                                             |         | 1.0             |  |  |  |  |
| Revision                                                                           | First Bill of Materials (BOM)    |                                             |         |                 |  |  |  |  |
| Defrost probe                                                                      |                                  |                                             |         |                 |  |  |  |  |