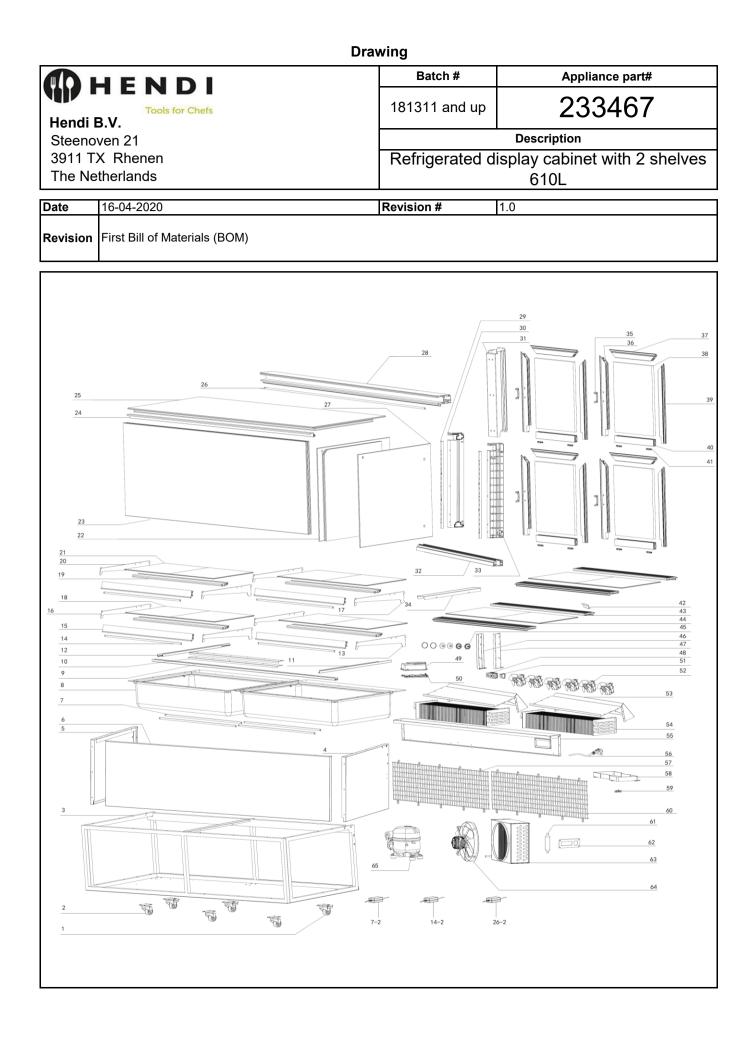

|                                        |                                               | Bat           | ch #                                             | Appliance part#                            | ŧ        |  |  |  |  |
|----------------------------------------|-----------------------------------------------|---------------|--------------------------------------------------|--------------------------------------------|----------|--|--|--|--|
| <b>HENDI</b>                           |                                               |               | and up                                           | 233467                                     |          |  |  |  |  |
| Hendi                                  |                                               |               |                                                  |                                            |          |  |  |  |  |
|                                        | oven 21                                       |               | Description                                      |                                            |          |  |  |  |  |
| 3911 TX Rhenen<br>The Netherlands      |                                               | Refrig        | Refrigerated display cabinet with 2 shelves 610L |                                            |          |  |  |  |  |
| THE NG                                 | enteriarius                                   |               |                                                  |                                            |          |  |  |  |  |
| Date                                   | 16-04-2020                                    | Revision      | #                                                | 1.0                                        |          |  |  |  |  |
| Revision First Bill of Materials (BOM) |                                               |               |                                                  |                                            |          |  |  |  |  |
| Item                                   | Description                                   | Part#         | Quantity                                         | Remark                                     | Pictur   |  |  |  |  |
| 1                                      | Wheel with brake                              | 952443        | 3                                                |                                            |          |  |  |  |  |
| 2                                      | Wheel without brake                           | 952450        | 3                                                |                                            |          |  |  |  |  |
| 3                                      | Housing frame                                 | n/a           | 1                                                |                                            |          |  |  |  |  |
| <u>4</u><br>5                          | Housing panel (right)                         | n/a           | 1                                                |                                            |          |  |  |  |  |
| 6                                      | Housing panel (left)<br>Housing panel (front) | n/a<br>n/a    | 1                                                |                                            |          |  |  |  |  |
| 7-1                                    | LED light (bottom)                            | 952542        | 4                                                |                                            |          |  |  |  |  |
| 8                                      | Evaporator insulation                         | n/a           | 2                                                |                                            |          |  |  |  |  |
| 9                                      | Glass panel holder (front)                    | n/a           | 1                                                | 1                                          |          |  |  |  |  |
| 10                                     | Bracket                                       | n/a           | 2                                                |                                            |          |  |  |  |  |
| 11                                     | Glass panel holder (right)                    | n/a           | 1                                                |                                            |          |  |  |  |  |
| 12                                     | Glass panel holder (left)                     | n/a           | 1                                                |                                            |          |  |  |  |  |
| 13                                     | Shelf holder (bottom-right)                   | n/a           | 1                                                |                                            |          |  |  |  |  |
| 14-1                                   | LED light (middle)                            | 952634        | 4                                                |                                            |          |  |  |  |  |
| 15<br>16                               | Pricetag holder<br>Shelf holder (bottom-left) | n/a           | 4                                                |                                            |          |  |  |  |  |
| 10                                     | Shelf holder (top-right)                      | n/a<br>n/a    | 2                                                |                                            |          |  |  |  |  |
| 18                                     | Glass shelf (bottom)                          | 954201        | 4                                                |                                            |          |  |  |  |  |
| 19                                     | Shelf support bracket                         | n/a           | 4                                                |                                            |          |  |  |  |  |
| 20                                     | Shelf holder (top-left)                       | n/a           | 2                                                |                                            |          |  |  |  |  |
| 21                                     | Glass shelf (top)                             | 952993        | 4                                                |                                            |          |  |  |  |  |
| 22                                     | Side glass panel (left)                       | n/a           | 1                                                |                                            |          |  |  |  |  |
| 23                                     | Front glass panel                             | n/a           | 1                                                |                                            |          |  |  |  |  |
| 24                                     | Front/top glass bracket                       | n/a           | 1                                                |                                            |          |  |  |  |  |
| 25<br>26-1                             | Top glass panel<br>LED light (top)            | n/a<br>953013 | 1                                                |                                            |          |  |  |  |  |
| 20-1                                   | Side glass panel (right)                      | n/a           | 1                                                |                                            |          |  |  |  |  |
| 28                                     | Upper guide rail                              | n/a           | 1                                                |                                            |          |  |  |  |  |
| 29                                     | Shelf holder bracket                          | n/a           | 4                                                |                                            |          |  |  |  |  |
| 30                                     | Housing pilar (left)                          | n/a           | 1                                                |                                            |          |  |  |  |  |
| 31                                     | Housing pilar (middle)                        | n/a           | 1                                                |                                            |          |  |  |  |  |
| 32                                     | Lower guise rail                              | n/a           | 1                                                |                                            |          |  |  |  |  |
| 33                                     | Housing pilar (right)                         | n/a           | 1                                                |                                            |          |  |  |  |  |
| 34                                     | Housing cover                                 | n/a           | 1                                                | A 1 1 1 050007                             |          |  |  |  |  |
| 35<br>36                               | Door handle<br>Door frame (left)              | nss           | 4 4                                              | Available as 953037<br>Available as 953037 |          |  |  |  |  |
| 30                                     | Door frame (left)                             | nss<br>nss    | 4                                                | Available as 953037                        |          |  |  |  |  |
| 38                                     | Door dass panel                               | nss           | 4                                                | Available as 953037                        |          |  |  |  |  |
| 39                                     | Door frame (right)                            | nss           | 4                                                | Available as 953037                        |          |  |  |  |  |
| 40                                     | Door frame (bottom)                           | nss           | 4                                                | Available as 953037                        |          |  |  |  |  |
| 41                                     | Door glider                                   | nss           | 8                                                | Available as 953037                        |          |  |  |  |  |
| 42                                     | Bracket                                       | n/a           | 2                                                |                                            |          |  |  |  |  |
| 43                                     | Cold air outlet guard                         | n/a           | 4                                                |                                            |          |  |  |  |  |
| 44                                     | Glass panel (bottom)                          | n/a           | 4                                                |                                            |          |  |  |  |  |
| 45                                     | Decorative cover                              | n/a           | 6                                                |                                            | <b> </b> |  |  |  |  |
| 46<br>47                               | Bracket                                       | n/a           | 1                                                | <u> </u>                                   | <b> </b> |  |  |  |  |
| 47                                     | Bracket<br>Digital controller                 | n/a<br>952948 | 1                                                |                                            |          |  |  |  |  |
| 48                                     | Main PCB cover                                | 952948<br>n/a | 1                                                |                                            |          |  |  |  |  |
| <u>49</u><br>50                        | Main PCB cover                                | n/a           | 1                                                |                                            |          |  |  |  |  |
| 51                                     | Switch                                        | 205426        | 1                                                |                                            |          |  |  |  |  |
| 52                                     | Fan (evaporator)                              | 952467        | 6                                                | 1                                          | 1        |  |  |  |  |
| 53                                     | Evaporator cover                              | n/a           | 2                                                |                                            |          |  |  |  |  |
| 54                                     | Evaporator                                    | n/a           | 2                                                |                                            |          |  |  |  |  |

| 55   | Housing panel (back)        | n/a    | 1  |                        |  |
|------|-----------------------------|--------|----|------------------------|--|
| 56   | Power cord                  | 952429 | 1  |                        |  |
| 57   | Housing cover (grid, left)  | n/a    | 1  |                        |  |
| 58   | Water tray                  | n/a    | 1  |                        |  |
| 59   | Pull relief                 | n/a    | 1  |                        |  |
| 60   | Housing cover (grid, right) | n/a    | 1  |                        |  |
| 61   | Dryer filter                | n/a    | 1  |                        |  |
| 62   | Control panel bracket       | n/a    | 1  |                        |  |
| 63   | Condensor                   | n/a    | 1  |                        |  |
| 64   | Fan (condensor)             | 953020 | 1  |                        |  |
| 65   | Compressor                  | 952481 | 1  |                        |  |
| 7-2  | LED driver (#4)             | 952382 | 1  |                        |  |
| 14-2 | LED driver (#4)             | 952382 | 1  |                        |  |
| 26-2 | LED driver (#6)             | 952375 | 1  |                        |  |
| *    | Door assembly (left/right)  | 953037 | 2  |                        |  |
|      |                             |        |    |                        |  |
| a    | -> not available            | I n    | SS | -> not sold separately |  |