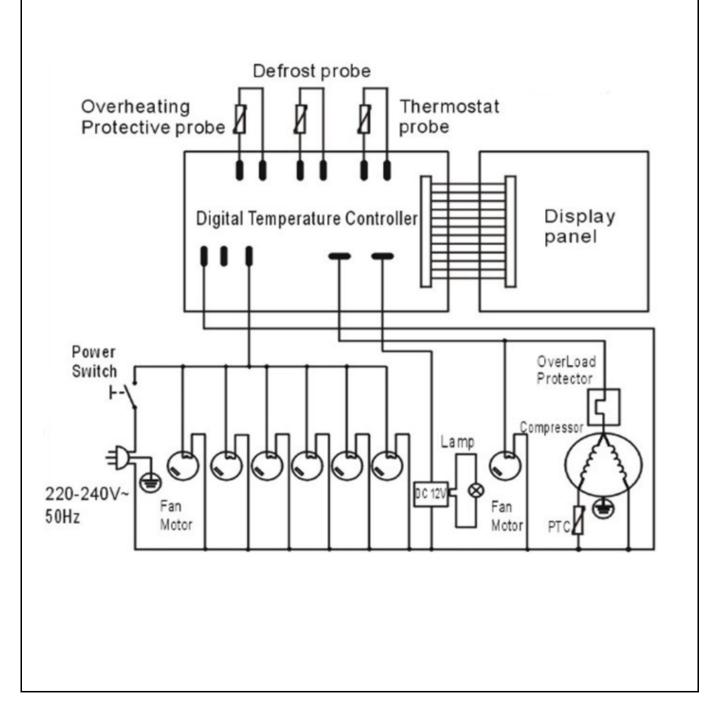

|                                        |                                               | Bat           | ch #                                             | Appliance part#                            | ŧ        |  |  |  |  |
|----------------------------------------|-----------------------------------------------|---------------|--------------------------------------------------|--------------------------------------------|----------|--|--|--|--|
| <b>HENDI</b>                           |                                               |               | and up                                           | 233467                                     |          |  |  |  |  |
| Hendi                                  |                                               |               |                                                  |                                            |          |  |  |  |  |
|                                        | oven 21                                       |               | Description                                      |                                            |          |  |  |  |  |
| 3911 TX Rhenen<br>The Netherlands      |                                               | Refrig        | Refrigerated display cabinet with 2 shelves 610L |                                            |          |  |  |  |  |
| THE NG                                 | enteriarius                                   |               |                                                  |                                            |          |  |  |  |  |
| Date                                   | 16-04-2020                                    | Revision      | #                                                | 1.0                                        |          |  |  |  |  |
| Revision First Bill of Materials (BOM) |                                               |               |                                                  |                                            |          |  |  |  |  |
| Item                                   | Description                                   | Part#         | Quantity                                         | Remark                                     | Pictur   |  |  |  |  |
| 1                                      | Wheel with brake                              | 952443        | 3                                                |                                            |          |  |  |  |  |
| 2                                      | Wheel without brake                           | 952450        | 3                                                |                                            |          |  |  |  |  |
| 3                                      | Housing frame                                 | n/a           | 1                                                |                                            |          |  |  |  |  |
| <u>4</u><br>5                          | Housing panel (right)                         | n/a           | 1                                                |                                            |          |  |  |  |  |
| 6                                      | Housing panel (left)<br>Housing panel (front) | n/a<br>n/a    | 1                                                |                                            |          |  |  |  |  |
| 7-1                                    | LED light (bottom)                            | 952542        | 4                                                |                                            |          |  |  |  |  |
| 8                                      | Evaporator insulation                         | n/a           | 2                                                |                                            |          |  |  |  |  |
| 9                                      | Glass panel holder (front)                    | n/a           | 1                                                | 1                                          |          |  |  |  |  |
| 10                                     | Bracket                                       | n/a           | 2                                                |                                            |          |  |  |  |  |
| 11                                     | Glass panel holder (right)                    | n/a           | 1                                                |                                            |          |  |  |  |  |
| 12                                     | Glass panel holder (left)                     | n/a           | 1                                                |                                            |          |  |  |  |  |
| 13                                     | Shelf holder (bottom-right)                   | n/a           | 1                                                |                                            |          |  |  |  |  |
| 14-1                                   | LED light (middle)                            | 952634        | 4                                                |                                            |          |  |  |  |  |
| 15<br>16                               | Pricetag holder<br>Shelf holder (bottom-left) | n/a           | 4                                                |                                            |          |  |  |  |  |
| 10                                     | Shelf holder (top-right)                      | n/a<br>n/a    | 2                                                |                                            |          |  |  |  |  |
| 18                                     | Glass shelf (bottom)                          | 954201        | 4                                                |                                            |          |  |  |  |  |
| 19                                     | Shelf support bracket                         | n/a           | 4                                                |                                            |          |  |  |  |  |
| 20                                     | Shelf holder (top-left)                       | n/a           | 2                                                |                                            |          |  |  |  |  |
| 21                                     | Glass shelf (top)                             | 952993        | 4                                                |                                            |          |  |  |  |  |
| 22                                     | Side glass panel (left)                       | n/a           | 1                                                |                                            |          |  |  |  |  |
| 23                                     | Front glass panel                             | n/a           | 1                                                |                                            |          |  |  |  |  |
| 24                                     | Front/top glass bracket                       | n/a           | 1                                                |                                            |          |  |  |  |  |
| 25<br>26-1                             | Top glass panel<br>LED light (top)            | n/a<br>953013 | 1                                                |                                            |          |  |  |  |  |
| 20-1                                   | Side glass panel (right)                      | n/a           | 1                                                |                                            |          |  |  |  |  |
| 28                                     | Upper guide rail                              | n/a           | 1                                                |                                            |          |  |  |  |  |
| 29                                     | Shelf holder bracket                          | n/a           | 4                                                |                                            |          |  |  |  |  |
| 30                                     | Housing pilar (left)                          | n/a           | 1                                                |                                            |          |  |  |  |  |
| 31                                     | Housing pilar (middle)                        | n/a           | 1                                                |                                            |          |  |  |  |  |
| 32                                     | Lower guise rail                              | n/a           | 1                                                |                                            |          |  |  |  |  |
| 33                                     | Housing pilar (right)                         | n/a           | 1                                                |                                            |          |  |  |  |  |
| 34                                     | Housing cover                                 | n/a           | 1                                                | A 1 1 1 050007                             |          |  |  |  |  |
| 35<br>36                               | Door handle<br>Door frame (left)              | nss           | 4 4                                              | Available as 953037<br>Available as 953037 |          |  |  |  |  |
| 30                                     | Door frame (left)                             | nss<br>nss    | 4                                                | Available as 953037                        |          |  |  |  |  |
| 38                                     | Door dass panel                               | nss           | 4                                                | Available as 953037                        |          |  |  |  |  |
| 39                                     | Door frame (right)                            | nss           | 4                                                | Available as 953037                        |          |  |  |  |  |
| 40                                     | Door frame (bottom)                           | nss           | 4                                                | Available as 953037                        |          |  |  |  |  |
| 41                                     | Door glider                                   | nss           | 8                                                | Available as 953037                        |          |  |  |  |  |
| 42                                     | Bracket                                       | n/a           | 2                                                |                                            |          |  |  |  |  |
| 43                                     | Cold air outlet guard                         | n/a           | 4                                                |                                            |          |  |  |  |  |
| 44                                     | Glass panel (bottom)                          | n/a           | 4                                                |                                            |          |  |  |  |  |
| 45                                     | Decorative cover                              | n/a           | 6                                                |                                            | <b> </b> |  |  |  |  |
| 46<br>47                               | Bracket                                       | n/a           | 1                                                | <u> </u>                                   | <b> </b> |  |  |  |  |
| 47                                     | Bracket<br>Digital controller                 | n/a<br>952948 | 1                                                |                                            |          |  |  |  |  |
| 48                                     | Main PCB cover                                | 952948<br>n/a | 1                                                |                                            |          |  |  |  |  |
| <u>49</u><br>50                        | Main PCB cover                                | n/a           | 1                                                |                                            |          |  |  |  |  |
| 51                                     | Switch                                        | 205426        | 1                                                |                                            |          |  |  |  |  |
| 52                                     | Fan (evaporator)                              | 952467        | 6                                                | 1                                          | 1        |  |  |  |  |
| 53                                     | Evaporator cover                              | n/a           | 2                                                |                                            |          |  |  |  |  |
| 54                                     | Evaporator                                    | n/a           | 2                                                |                                            |          |  |  |  |  |

| 55   | Housing panel (back)        | n/a    | 1  |                        |  |
|------|-----------------------------|--------|----|------------------------|--|
| 56   | Power cord                  | 952429 | 1  |                        |  |
| 57   | Housing cover (grid, left)  | n/a    | 1  |                        |  |
| 58   | Water tray                  | n/a    | 1  |                        |  |
| 59   | Pull relief                 | n/a    | 1  |                        |  |
| 60   | Housing cover (grid, right) | n/a    | 1  |                        |  |
| 61   | Dryer filter                | n/a    | 1  |                        |  |
| 62   | Control panel bracket       | n/a    | 1  |                        |  |
| 63   | Condensor                   | n/a    | 1  |                        |  |
| 64   | Fan (condensor)             | 953020 | 1  |                        |  |
| 65   | Compressor                  | 952481 | 1  |                        |  |
| 7-2  | LED driver (#4)             | 952382 | 1  |                        |  |
| 14-2 | LED driver (#4)             | 952382 | 1  |                        |  |
| 26-2 | LED driver (#6)             | 952375 | 1  |                        |  |
| *    | Door assembly (left/right)  | 953037 | 2  |                        |  |
|      |                             |        |    |                        |  |
| a    | -> not available            | I n    | SS | -> not sold separately |  |