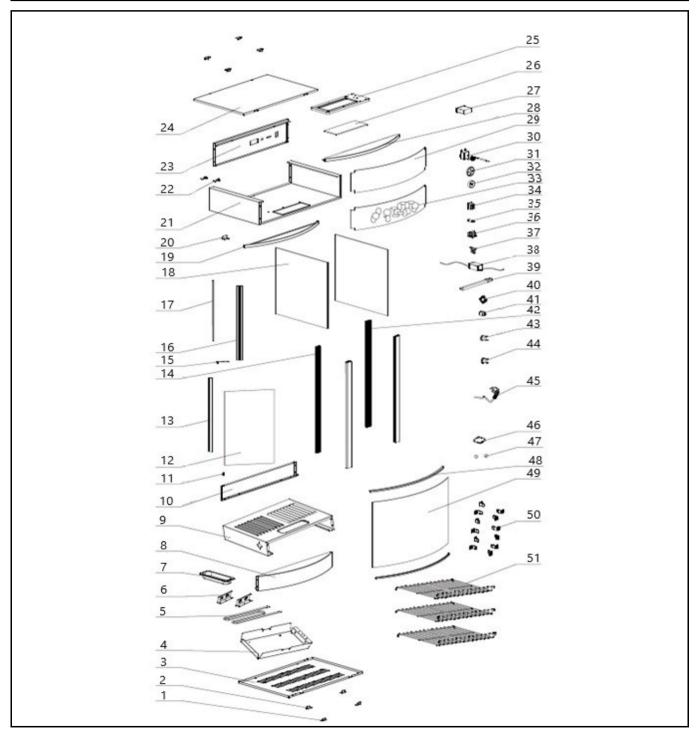

| Date     | 03-07-2020                    | Revision # | 1.0 |
|----------|-------------------------------|------------|-----|
| Revision | First Bill of Materials (BOM) |            |     |

| Item     | Description                   | Part#  | Quantity | Remark                 | Picture |
|----------|-------------------------------|--------|----------|------------------------|---------|
| 1        | Feet (left)                   | nss    | 4        | Available as 954966    |         |
| 2        | Feet (right                   | nss    | 4        | Available as 954966    |         |
| *        | Feet (set of 4)               | 954966 | 2        |                        |         |
| 3        | Housing panel (bottom)        | n/a    | 1        |                        |         |
| 4        | Heaating element tray         | n/a    | 1        |                        |         |
| 5        | Heating element               | 954973 | 1        |                        |         |
| 6        | Heating element bracket       | n/a    | 2        |                        |         |
| 7        | Water tray                    | 954980 | 1        |                        |         |
| 8        | Housing panel (lower front)   | n/a    | 1        |                        |         |
| 9        | Heating element cover         | n/a    | 1        |                        |         |
| 10       | Housing panel (lower back)    | n/a    | 1        |                        |         |
| 11       | Lower hinge                   | n/a    | 1        |                        |         |
| 12       | Door glass                    | n/a    | 1        |                        |         |
| 13       | Door frame                    | n/a    | 1        |                        |         |
| 14       | Housing pilar (front)         | n/a    | 1        |                        |         |
| 15       | Upper hinge                   | n/a    | 1        |                        |         |
| 16       | Door handle                   | n/a    | 1        |                        |         |
| 17       | Decorative cover              | n/a    | 1        |                        |         |
| 18       | Side glass                    | n/a    | 2        |                        |         |
| 19       | Bottom cover upper housing    | n/a    | 1        |                        |         |
| 20       | Door stop                     | n/a    | 1        |                        |         |
| 21       | Inner housing panel (top)     | n/a    | 1        |                        |         |
| 22       | Probe holder                  | n/a    | 2        |                        |         |
| 23       | Housing panel (upper back)    | n/a    | 1        |                        |         |
| 24       | Housing panel (top)           | n/a    | 1        |                        |         |
| 25       | Lamp cover                    | n/a    | 1        |                        |         |
| 26       | Lamp bracket                  | n/a    | 1        |                        |         |
| 27       | Thermometer                   | 954683 | 1        |                        |         |
| 28       | Top cover upper housing       | n/a    | 1        |                        |         |
| 29       | Display cover (transparent)   | n/a    | 1        |                        |         |
| 30       | Thermostat                    | 954652 | 1        |                        |         |
| 31       | Thermostat back plate         | nss    | 1        | Available as 954652    |         |
| 32       | Thermostat knob               | nss    | 1        | Available as 954652    |         |
| 33       | Display cover (advertisement) | n/a    | 1        |                        |         |
| 34       | Switch                        | n/a    | 1        |                        |         |
| 35       | Indicator light               | 912003 | 1        |                        |         |
| 36       | Lamp fitting                  | n/a    | 1        |                        |         |
| 37       | Lamp bracket                  | n/a    | 1        |                        |         |
| 38       | Ballast                       | 948804 | 1        |                        |         |
| 39       | Lamp                          | 948798 | 1        |                        |         |
| 40       | Connector (ballast)           | n/a    | 1        |                        |         |
| 41       | Connector (lamp)              | n/a    | 1        |                        |         |
| 42       | Housing pilar (back)          | n/a    | 1        |                        |         |
| 43       | Clixon (125°C, auto-reset)    | 954713 | 1        |                        |         |
| 44       | Clixon (150°C, manual reset)  | 954706 | 1        |                        |         |
| 45       | Power cord                    | 952436 | 1        |                        |         |
| 46       | Pull relief                   | n/a    | 1        |                        |         |
| 47       | Door magnet                   | n/a    | 2        |                        |         |
| 48       | Decoratie strip               | n/a    | 1        |                        |         |
| 49       | Curved front glass            | n/a    | 1        |                        |         |
| 50       | Shelf clip (set of 4)         | 954997 | 3        |                        |         |
| 51       | Shelf                         | 956106 | 3        |                        |         |
| <u> </u> |                               | 333.00 | l        |                        |         |
| n/a      | -> not available              |        | nee      | -> not sold sonarately | •       |

n/a -> not available nss -> not sold separately