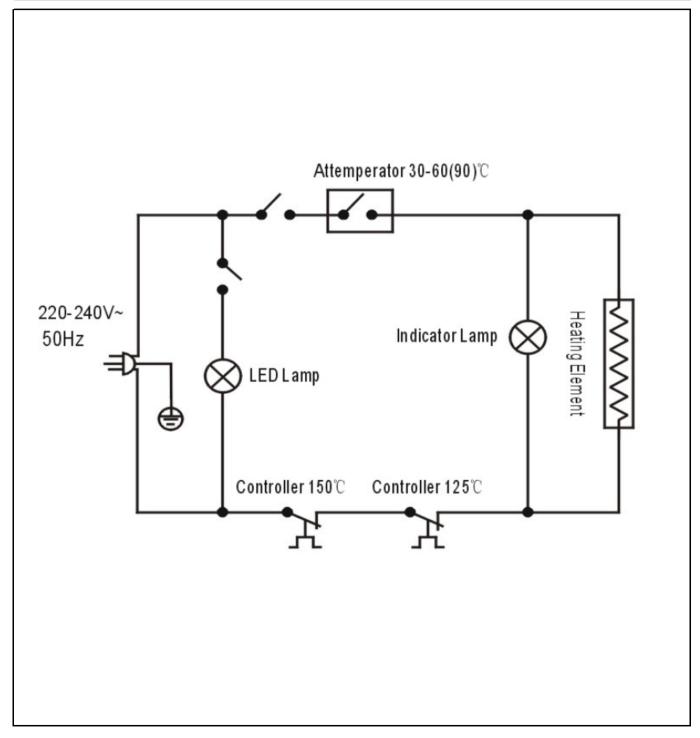

## Circuit diagram

Hendi B.V.
Steenoven 21
3911 TX Rhenen
The Netherlands

| Batch #                   | Appliance part# |  |  |
|---------------------------|-----------------|--|--|
| 000000 and up             | 233740          |  |  |
| Description               |                 |  |  |
| Heated countertop cabinet |                 |  |  |