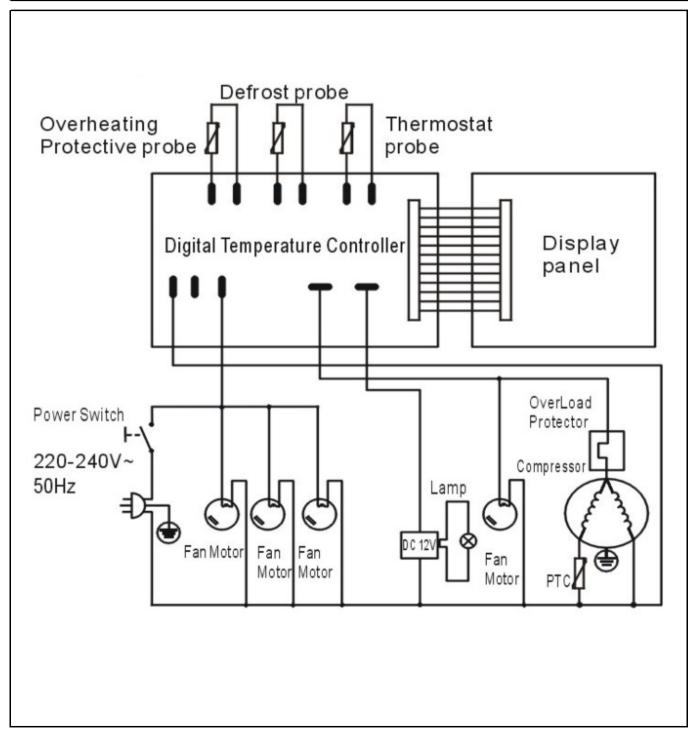

## Circuit diagram

Hendi B.V. Steenoven 21 3911 TX Rhenen The Netherlands

| Batch #                                     | Appliance part# |  |  |
|---------------------------------------------|-----------------|--|--|
| 181311 and up                               | 233320          |  |  |
| Description                                 |                 |  |  |
| Refrigerated display cabinet with 3 slanted |                 |  |  |

shelves 650L

| Date     | 15-04-2020                    | Revision # | 1.0 |
|----------|-------------------------------|------------|-----|
| Revision | First Bill of Materials (BOM) |            |     |