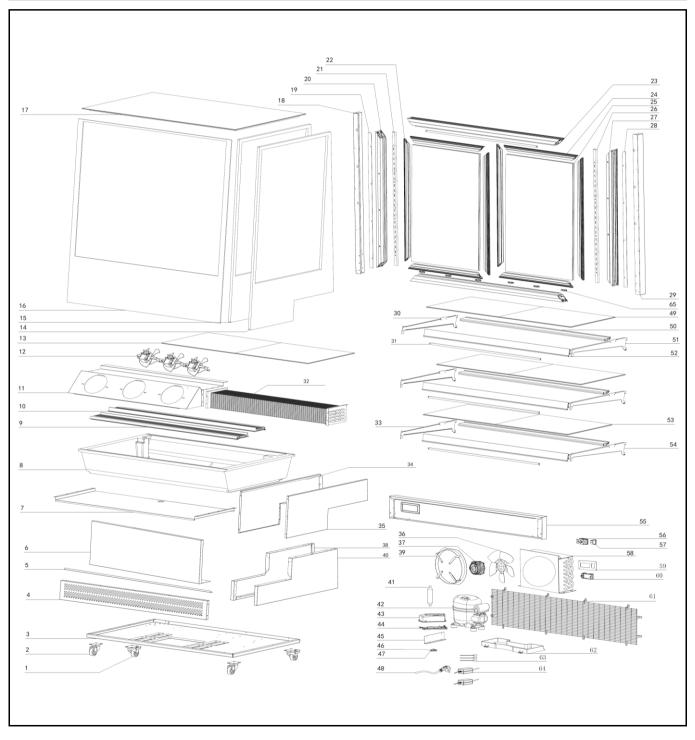

| Date     | 15-04-2020                    | Revision # | 1.0 |
|----------|-------------------------------|------------|-----|
| Revision | First Bill of Materials (BOM) |            |     |

| Item     | Description                 | Part#  | Quantity | Remark          | Picture                                          |
|----------|-----------------------------|--------|----------|-----------------|--------------------------------------------------|
| 1        | Wheel with brake            | 952443 | 2        |                 |                                                  |
| 2        | Wheel without brake         | 952450 | 2        |                 |                                                  |
| 3        | Housing panel (bottom)      | n/a    | 1        |                 |                                                  |
| 4        | Ventilation grid            | n/a    | 1        |                 |                                                  |
| 5        | Bracket                     | n/a    | 1        |                 |                                                  |
| 6        | Housing panel (front)       | n/a    | 1        |                 |                                                  |
| 7        | Insulation bracket          | n/a    | 1        |                 |                                                  |
| 8        | Evaporator insulation       | n/a    | 1        |                 |                                                  |
| 9        | Air inlet bracket           | n/a    | 1        |                 |                                                  |
| 10       | Air outlet bracket          | n/a    | 1        |                 |                                                  |
| 11       | Evaporator cover            | n/a    | 1        |                 |                                                  |
| 12       | Evaporator fan              | 952467 | 3        |                 |                                                  |
| 13       | Ventilated glass panel      | n/a    | 1        |                 |                                                  |
| 14       | Glass panel (right)         | n/a    | 1        |                 |                                                  |
| 15       | Glass panel (left)          | n/a    | 1        |                 |                                                  |
| 16       | Glass panel (front)         | n/a    | 1        |                 |                                                  |
| 17       | Glass panel (top)           | n/a    | 1        |                 |                                                  |
| 18       | Housing pilar (left)        | n/a    | 1        |                 |                                                  |
| 19       | Glass panel holder (left)   | n/a    | 1        |                 |                                                  |
| 20       | Outer door frame (left)     | n/a    | 1        |                 |                                                  |
| 21       | Shelf holder column (left)  | n/a    | 1        |                 |                                                  |
| 22       | Door frame (left-right)     | nss    | 4        |                 |                                                  |
| 23       | Outer door frame (top)      | n/a    | 2        |                 |                                                  |
| 24       | Door frame (top-bottom)     | nss    | 4        |                 |                                                  |
| 25       | Door glass                  | nss    | 2        |                 |                                                  |
| 26       | Shelf holder column (right) | n/a    | 1        |                 |                                                  |
| 27       | Outer door frame (right)    | n/a    | 1        |                 |                                                  |
| 28       | Glass panel holder (right)  | n/a    | 1        |                 |                                                  |
| 29       | Housing pilar (right)       | n/a    | 1        |                 |                                                  |
| 30       | Shelf holder (top-left)     | n/a    | 2        |                 |                                                  |
| 31       | LED light                   | 952382 | 4        |                 |                                                  |
| 32       | Evaporator                  | n/a    | 1        |                 |                                                  |
| 33       | Shelf holder (bottom-left)  | n/a    | 1        |                 |                                                  |
| 34       | Evaporator cover (left)     | n/a    | 1        |                 |                                                  |
| 35       | Evaporator cover (right)    | n/a    | 1        |                 |                                                  |
| 36       | Condensor fanblade          | nss    | 1        | lia al itama 20 |                                                  |
| 37       | Condensor fan               | 952474 | 1        | Incl. item 36   |                                                  |
| 38       | Housing panel (left)        | n/a    | 1        |                 |                                                  |
| 39       | Condensor fan bracket       | n/a    | 1        |                 |                                                  |
| 40       | Housing panel (right)       | n/a    | 1        |                 |                                                  |
| 41       | Dryer filter                | n/a    | 1        |                 |                                                  |
| 42       | Compressor                  | 952481 | 1        |                 |                                                  |
| 43       | PCB housing cover           | n/a    | 1        |                 |                                                  |
| 44<br>45 | PCB housing breaket         | n/a    | 1        |                 |                                                  |
| 45       | PCB housing bracket         | n/a    | 1        |                 |                                                  |
|          | Pull relief cover           | nss    | 1        |                 |                                                  |
| 47       | Pull relief                 | n/a    | 1        |                 |                                                  |
| 48       | Power cord                  | 952436 | 1        |                 |                                                  |
| 49<br>50 | Glass shelf (top)           | 953167 | 3        |                 | <del>                                     </del> |
| 51       | Shelf bracket               | n/a    |          |                 |                                                  |
| 51       | Shelf holder (top-right)    | n/a    | 3        |                 |                                                  |
| 52       | Pricetag holder             | n/a    | 2        |                 |                                                  |
| 53       | Glass shelf (bottom)        | 953174 |          |                 |                                                  |
| 54       | Shelf holder (bottom-right) | n/a    | 1        |                 |                                                  |

| 55 | Housing panel (back)       | n/a    | 1 |                            |  |
|----|----------------------------|--------|---|----------------------------|--|
| 56 | Digital controller         | 953112 | 1 | Incl. main PCB and sensors |  |
| 57 | Switch                     | 952504 | 1 |                            |  |
| 58 | Condensor                  | n/a    | 1 |                            |  |
| 59 | Control panel              | n/a    | 1 |                            |  |
| 60 | Digital controller bracket | n/a    | 1 |                            |  |
| 61 | Protective grid            | n/a    | 1 |                            |  |
| 62 | Water tray                 | n/a    | 1 |                            |  |
| 63 | LED connector              | n/a    | 3 |                            |  |
| 64 | LED driver                 | 952382 | 2 |                            |  |
| 65 | Door rail glider           | n/a    | 6 |                            |  |
|    |                            |        |   |                            |  |
|    |                            |        |   |                            |  |

n/a -> not available nss -> not sold separately