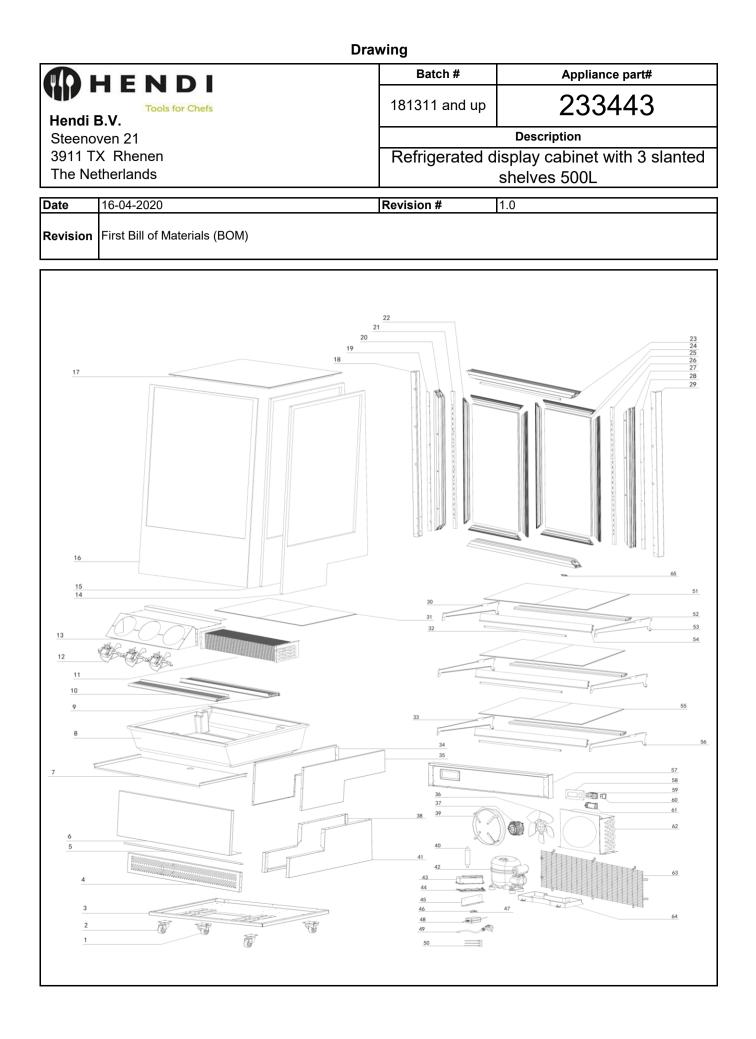

|                                   | HENDI                                               | Bat        | ch #                                                | Appliance part# |          |  |  |  |  |
|-----------------------------------|-----------------------------------------------------|------------|-----------------------------------------------------|-----------------|----------|--|--|--|--|
|                                   | Tools for Chefs                                     | 181311     | and up                                              | 233443          |          |  |  |  |  |
| Hendi                             |                                                     |            |                                                     | Description     |          |  |  |  |  |
| Steeno                            |                                                     |            | Description                                         |                 |          |  |  |  |  |
| 3911 TX Rhenen<br>The Netherlands |                                                     | Refrige    | Refrigerated display cabinet with 3 slanted shelves |                 |          |  |  |  |  |
| The Ne                            | etherlands                                          |            |                                                     | 500L            |          |  |  |  |  |
| Date                              | 16-04-2020 <b>Revision #</b> 1.0                    |            |                                                     |                 |          |  |  |  |  |
| Revision                          | First Bill of Materials (BOM)                       |            |                                                     |                 |          |  |  |  |  |
| Item                              | Description                                         | Part#      | Quantity                                            | Remark          | Picture  |  |  |  |  |
| 1                                 | Wheel with brake                                    | 952443     | 2                                                   |                 |          |  |  |  |  |
| 2                                 | Wheel without brake                                 | 952450     | 2                                                   |                 |          |  |  |  |  |
| 3                                 | Housing panel (bottom)                              | n/a        | 1                                                   |                 |          |  |  |  |  |
| 4<br>5                            | Ventilation grid                                    | n/a<br>n/a | 1                                                   |                 |          |  |  |  |  |
| 6                                 | Bracket<br>Housing panel (front)                    | n/a        | 1                                                   |                 |          |  |  |  |  |
| 7                                 | Insulation bracket                                  | n/a        | 1                                                   |                 |          |  |  |  |  |
| 8                                 | Evaporator insulation                               | n/a        | 1                                                   |                 |          |  |  |  |  |
| 9                                 | Air inlet bracket                                   | n/a        | 1                                                   |                 | <b> </b> |  |  |  |  |
| 10                                | Air outlet bracket                                  | n/a        | 1                                                   |                 |          |  |  |  |  |
| 11                                | Evaporator                                          | n/a        | 1                                                   |                 |          |  |  |  |  |
| 12                                | Evaporator fan                                      | 952467     | 3                                                   |                 |          |  |  |  |  |
| 13                                | Evaporator cover                                    | n/a        | 1                                                   |                 |          |  |  |  |  |
| 14                                | Glass panel (right)                                 | n/a        | 1                                                   |                 |          |  |  |  |  |
| 15<br>16                          | Glass panel (left)<br>Glass panel (front)           | n/a<br>n/a | 1                                                   |                 |          |  |  |  |  |
| 17                                | Glass panel (top)                                   | n/a        | 1                                                   |                 |          |  |  |  |  |
| 18                                | Housing pilar (left)                                | n/a        | 1                                                   |                 |          |  |  |  |  |
| 19                                | Glass panel bracket (left)                          | n/a        | 1                                                   |                 |          |  |  |  |  |
| 20                                | Outer door frame (left)                             | n/a        | 1                                                   |                 |          |  |  |  |  |
| 21                                | Shelf holder column (left)                          | n/a        | 1                                                   |                 |          |  |  |  |  |
| 22                                | Door frame (left-right)                             | n/a        | 2                                                   |                 |          |  |  |  |  |
| 23                                | Outer door frame (top-bottom)                       | n/a        | 4                                                   |                 |          |  |  |  |  |
| 24<br>25                          | Door frame (top-bottom)<br>Door glass               | n/a<br>n/a | 4                                                   |                 |          |  |  |  |  |
| 25                                | Shelf holder column (right)                         | n/a        | 1                                                   |                 |          |  |  |  |  |
| 27                                | Outer door frame (right)                            | n/a        | 1                                                   |                 |          |  |  |  |  |
| 28                                | Glass panel bracket (right)                         | n/a        | 1                                                   |                 |          |  |  |  |  |
| 29                                | Housing pilar (right)                               | n/a        | 1                                                   |                 |          |  |  |  |  |
| 30                                | Shelf holder (top-left)                             | n/a        | 2                                                   |                 |          |  |  |  |  |
| 31                                | Ventilated glass panel                              | n/a        | 2                                                   |                 |          |  |  |  |  |
| 32                                | LED light                                           | 953136     | 4                                                   |                 |          |  |  |  |  |
| 33                                | Shelf holder (bottom-left)                          | n/a        | 1                                                   |                 |          |  |  |  |  |
| 34<br>35                          | Evaporator cover (left)<br>Evaporator cover (right) | n/a        | 1                                                   | l               |          |  |  |  |  |
| 35                                | Condensor fanblade                                  | n/a<br>nss | 1                                                   |                 |          |  |  |  |  |
| 37                                | Condensor fan                                       | 952474     | 1                                                   | Incl. item 36   |          |  |  |  |  |
| 38                                | Housing panel (left)                                | n/a        | 1                                                   |                 |          |  |  |  |  |
| 39                                | Condensor fan bracket                               | n/a        | 1                                                   |                 | 1        |  |  |  |  |
| 40                                | Dryer filter                                        | n/a        | 1                                                   |                 |          |  |  |  |  |
| 41                                | Housing panel (right)                               | n/a        | 1                                                   |                 |          |  |  |  |  |
| 42                                | Compressor                                          | 952481     | 1                                                   |                 |          |  |  |  |  |
| 43                                | PCB housing cover                                   | n/a        | 1                                                   |                 |          |  |  |  |  |
| 44<br>45                          | PCB housing                                         | n/a        | 1                                                   | l               |          |  |  |  |  |
| 45<br>46                          | PCB housing bracket<br>Pull relief cover            | n/a<br>n/a | 1                                                   |                 |          |  |  |  |  |
| 40                                | Pull relief                                         | n/a<br>n/a | 1                                                   |                 | <u> </u> |  |  |  |  |
| 47                                | LED driver                                          | 952405     | 1                                                   |                 |          |  |  |  |  |
| 49                                | Power cord                                          | 952429     | 1                                                   |                 | 1        |  |  |  |  |
| 50                                | LED connector                                       | n/a        | 3                                                   | 1               |          |  |  |  |  |
| 51                                | Glass shelf (top)                                   | 953143     | 2                                                   |                 | 1        |  |  |  |  |
| 52                                | Shelf bracket                                       | n/a        | 3                                                   |                 |          |  |  |  |  |
| 53                                | Shelf holder (top-right)                            | n/a        | 2                                                   |                 |          |  |  |  |  |
| 54                                | Pricetag holder                                     | n/a        | 3                                                   |                 |          |  |  |  |  |

| 55  | Glass shelf (bottom)        | 953150 | 2 |                            |  |  |
|-----|-----------------------------|--------|---|----------------------------|--|--|
| 56  | Shelf holder (bottom-right) | n/a    | 1 |                            |  |  |
| 57  | Housing panel (back)        | n/a    | 1 |                            |  |  |
| 58  | Control panel               | n/a    | 1 |                            |  |  |
| 59  | Digital controller          | 953112 | 1 | Incl. main PCB and sensors |  |  |
| 60  | Switch                      | 952504 | 1 |                            |  |  |
| 61  | Digital controller bracket  | n/a    | 1 |                            |  |  |
| 62  | Condensor                   | n/a    | 1 |                            |  |  |
| 63  | Protective grid             | n/a    | 1 |                            |  |  |
| 64  | Water tray                  | n/a    | 1 |                            |  |  |
| 65  | Door rail glider            | n/a    | 6 |                            |  |  |
|     |                             |        |   |                            |  |  |
|     |                             |        |   |                            |  |  |
| n/a | -> not available            |        |   | nss -> not sold separately |  |  |