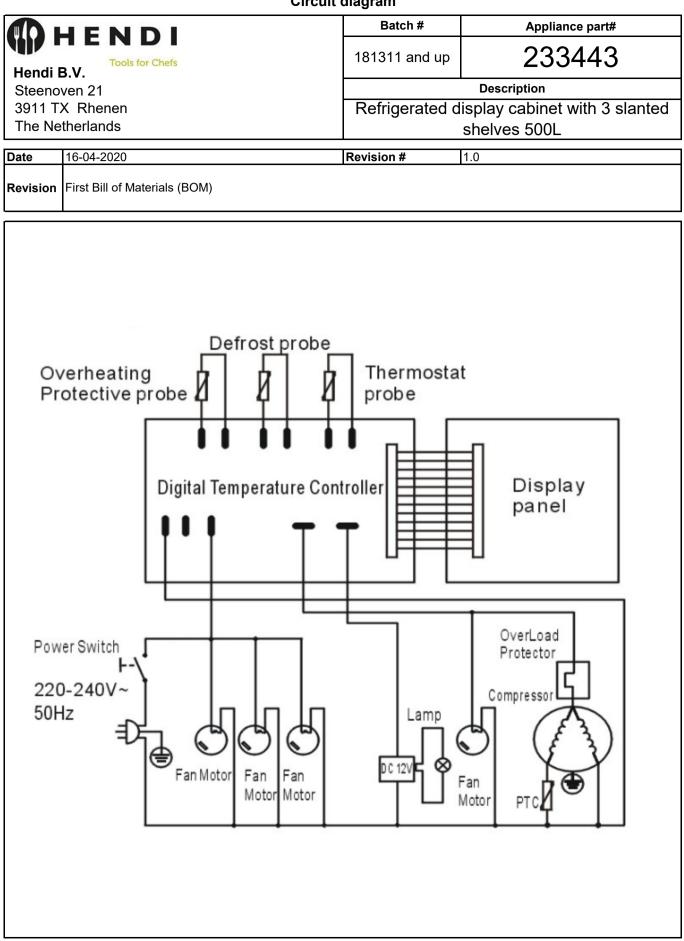

|                                   | HENDI                                               | Bat        | ch #                                                | Appliance part# |          |  |  |  |  |
|-----------------------------------|-----------------------------------------------------|------------|-----------------------------------------------------|-----------------|----------|--|--|--|--|
|                                   | Tools for Chefs                                     | 181311     | and up                                              | 233443          |          |  |  |  |  |
| Hendi                             |                                                     |            |                                                     | Description     |          |  |  |  |  |
| Steeno                            |                                                     |            | Description                                         |                 |          |  |  |  |  |
| 3911 TX Rhenen<br>The Netherlands |                                                     | Refrige    | Refrigerated display cabinet with 3 slanted shelves |                 |          |  |  |  |  |
| The Ne                            | etherlands                                          |            |                                                     | 500L            |          |  |  |  |  |
| Date                              | 16-04-2020 <b>Revision #</b> 1.0                    |            |                                                     |                 |          |  |  |  |  |
| Revision                          | First Bill of Materials (BOM)                       |            |                                                     |                 |          |  |  |  |  |
| Item                              | Description                                         | Part#      | Quantity                                            | Remark          | Picture  |  |  |  |  |
| 1                                 | Wheel with brake                                    | 952443     | 2                                                   |                 |          |  |  |  |  |
| 2                                 | Wheel without brake                                 | 952450     | 2                                                   |                 |          |  |  |  |  |
| 3                                 | Housing panel (bottom)                              | n/a        | 1                                                   |                 |          |  |  |  |  |
| 4<br>5                            | Ventilation grid                                    | n/a<br>n/a | 1                                                   |                 |          |  |  |  |  |
| 6                                 | Bracket<br>Housing panel (front)                    | n/a        | 1                                                   |                 |          |  |  |  |  |
| 7                                 | Insulation bracket                                  | n/a        | 1                                                   |                 |          |  |  |  |  |
| 8                                 | Evaporator insulation                               | n/a        | 1                                                   |                 |          |  |  |  |  |
| 9                                 | Air inlet bracket                                   | n/a        | 1                                                   |                 | <b> </b> |  |  |  |  |
| 10                                | Air outlet bracket                                  | n/a        | 1                                                   |                 |          |  |  |  |  |
| 11                                | Evaporator                                          | n/a        | 1                                                   |                 |          |  |  |  |  |
| 12                                | Evaporator fan                                      | 952467     | 3                                                   |                 |          |  |  |  |  |
| 13                                | Evaporator cover                                    | n/a        | 1                                                   |                 |          |  |  |  |  |
| 14                                | Glass panel (right)                                 | n/a        | 1                                                   |                 |          |  |  |  |  |
| 15<br>16                          | Glass panel (left)<br>Glass panel (front)           | n/a<br>n/a | 1                                                   |                 |          |  |  |  |  |
| 17                                | Glass panel (top)                                   | n/a        | 1                                                   |                 |          |  |  |  |  |
| 18                                | Housing pilar (left)                                | n/a        | 1                                                   |                 |          |  |  |  |  |
| 19                                | Glass panel bracket (left)                          | n/a        | 1                                                   |                 |          |  |  |  |  |
| 20                                | Outer door frame (left)                             | n/a        | 1                                                   |                 |          |  |  |  |  |
| 21                                | Shelf holder column (left)                          | n/a        | 1                                                   |                 |          |  |  |  |  |
| 22                                | Door frame (left-right)                             | n/a        | 2                                                   |                 |          |  |  |  |  |
| 23                                | Outer door frame (top-bottom)                       | n/a        | 4                                                   |                 |          |  |  |  |  |
| 24<br>25                          | Door frame (top-bottom)<br>Door glass               | n/a<br>n/a | 4                                                   |                 |          |  |  |  |  |
| 25                                | Shelf holder column (right)                         | n/a        | 1                                                   |                 |          |  |  |  |  |
| 27                                | Outer door frame (right)                            | n/a        | 1                                                   |                 |          |  |  |  |  |
| 28                                | Glass panel bracket (right)                         | n/a        | 1                                                   |                 |          |  |  |  |  |
| 29                                | Housing pilar (right)                               | n/a        | 1                                                   |                 |          |  |  |  |  |
| 30                                | Shelf holder (top-left)                             | n/a        | 2                                                   |                 |          |  |  |  |  |
| 31                                | Ventilated glass panel                              | n/a        | 2                                                   |                 |          |  |  |  |  |
| 32                                | LED light                                           | 953136     | 4                                                   |                 |          |  |  |  |  |
| 33                                | Shelf holder (bottom-left)                          | n/a        | 1                                                   |                 |          |  |  |  |  |
| 34<br>35                          | Evaporator cover (left)<br>Evaporator cover (right) | n/a        | 1                                                   | l               |          |  |  |  |  |
| 35                                | Condensor fanblade                                  | n/a<br>nss | 1                                                   |                 |          |  |  |  |  |
| 37                                | Condensor fan                                       | 952474     | 1                                                   | Incl. item 36   |          |  |  |  |  |
| 38                                | Housing panel (left)                                | n/a        | 1                                                   |                 |          |  |  |  |  |
| 39                                | Condensor fan bracket                               | n/a        | 1                                                   |                 | 1        |  |  |  |  |
| 40                                | Dryer filter                                        | n/a        | 1                                                   |                 |          |  |  |  |  |
| 41                                | Housing panel (right)                               | n/a        | 1                                                   |                 |          |  |  |  |  |
| 42                                | Compressor                                          | 952481     | 1                                                   |                 |          |  |  |  |  |
| 43                                | PCB housing cover                                   | n/a        | 1                                                   |                 |          |  |  |  |  |
| 44<br>45                          | PCB housing                                         | n/a        | 1                                                   | l               |          |  |  |  |  |
| 45<br>46                          | PCB housing bracket<br>Pull relief cover            | n/a<br>n/a | 1                                                   |                 |          |  |  |  |  |
| 40                                | Pull relief                                         | n/a<br>n/a | 1                                                   |                 | <u> </u> |  |  |  |  |
| 47                                | LED driver                                          | 952405     | 1                                                   |                 |          |  |  |  |  |
| 49                                | Power cord                                          | 952429     | 1                                                   |                 | 1        |  |  |  |  |
| 50                                | LED connector                                       | n/a        | 3                                                   | 1               |          |  |  |  |  |
| 51                                | Glass shelf (top)                                   | 953143     | 2                                                   |                 | 1        |  |  |  |  |
| 52                                | Shelf bracket                                       | n/a        | 3                                                   |                 |          |  |  |  |  |
| 53                                | Shelf holder (top-right)                            | n/a        | 2                                                   |                 |          |  |  |  |  |
| 54                                | Pricetag holder                                     | n/a        | 3                                                   |                 |          |  |  |  |  |